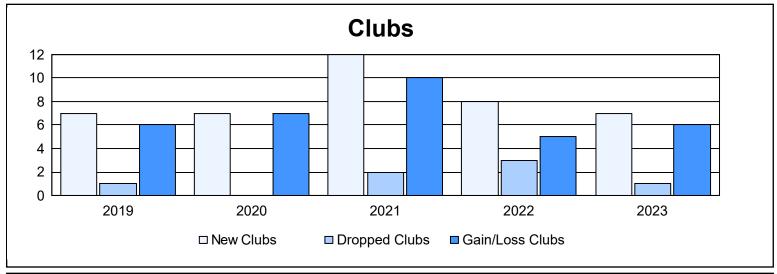

District D 6 As of June 2023 Cumulative

| Year      | New<br>Clubs | Dropped<br>Clubs | Gain/<br>Loss<br>Clubs | New<br>Members | Charter<br>Members | Reinstate<br>Members | Transfer<br>Members | Total<br>Member<br>Added | Total<br>Members<br>Dropped | Gain/<br>Loss<br>Members |
|-----------|--------------|------------------|------------------------|----------------|--------------------|----------------------|---------------------|--------------------------|-----------------------------|--------------------------|
| 2018-2019 | 7            | 1                | 6                      | 151            | 165                | 15                   | 2                   | 333                      | 305                         | 28                       |
| 2019-2020 | 7            | 0                | 7                      | 207            | 211                | 3                    | 0                   | 421                      | 187                         | 234                      |
| 2020-2021 | 12           | 2                | 10                     | 455            | 320                | 17                   | 5                   | 797                      | 342                         | 455                      |
| 2021-2022 | 8            | 3                | 5                      | 328            | 228                | 12                   | 11                  | 579                      | 484                         | 95                       |
| 2022-2023 | 7            | 1                | 6                      | 271            | 192                | 13                   | 2                   | 478                      | 441                         | 37                       |
| Average   | 8            | 1                | 7                      | 282            | 223                | 12                   | 4                   | 522                      | 352                         | 170                      |